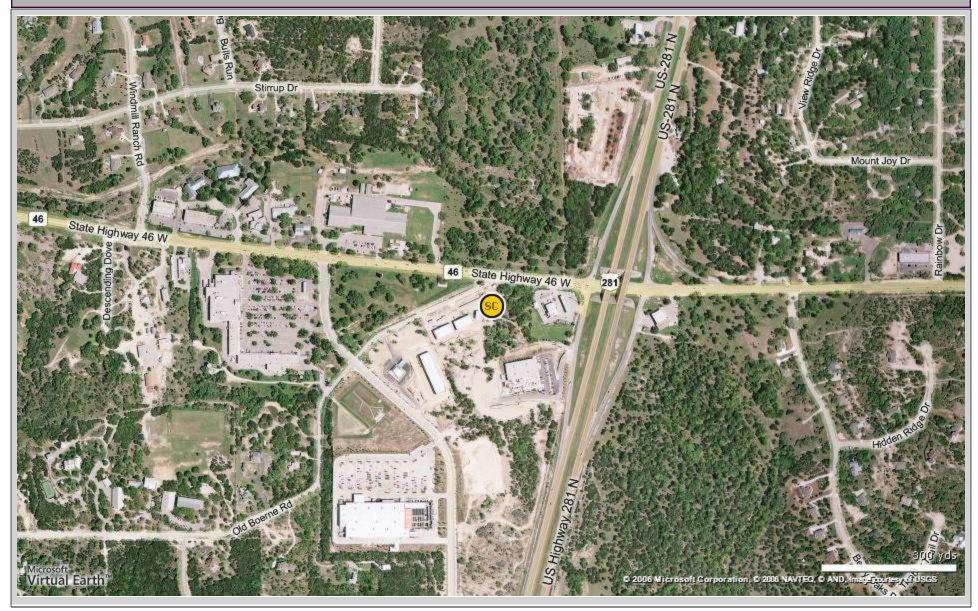

# **Bulverde Crossing**

109 Old Boerne Rd - Spring Branch, TX 78070

## **Bulverde Crossing**

109 Old Boerne Rd, Spring Branch, TX 78070

Building Type: Shopping Center
Center Type: Strip Center
Center GLA: 13,200 SF
Year Built: 2007

Total Available: **0 SF** % Leased: **100%** Rent/SF/Yr: -