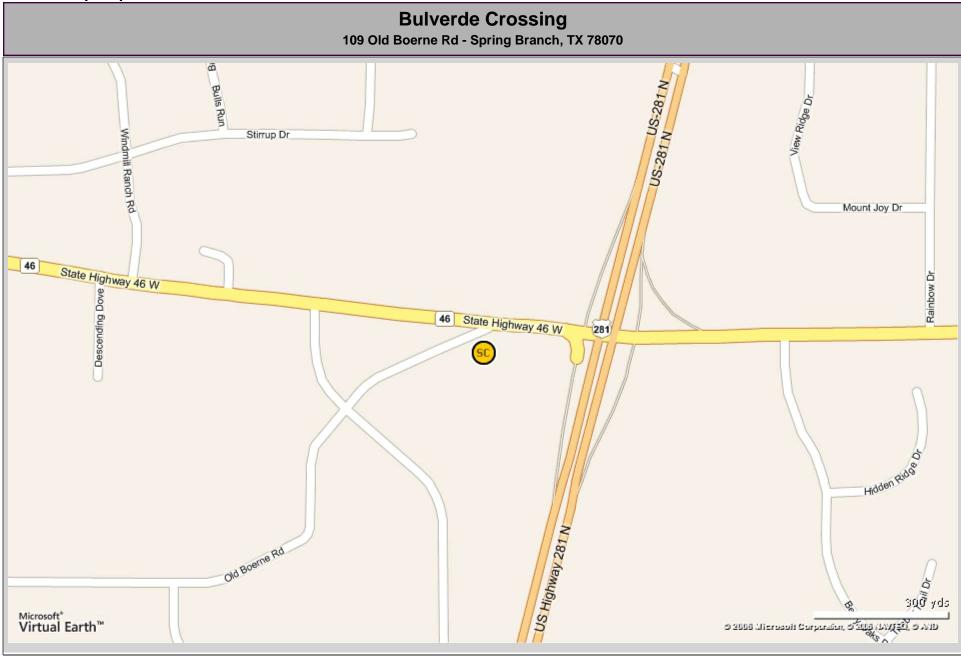

# **Bulverde Crossing**

109 Old Boerne Rd - Spring Branch, TX 78070

## **Bulverde Crossing**

109 Old Boerne Rd, Spring Branch, TX 78070

Building Type: Shopping Center
Center Type: Strip Center
Center GLA: 13,200 SF
Year Built: 2007

Total Available: **0 SF** % Leased: **100%** Rent/SF/Yr: -